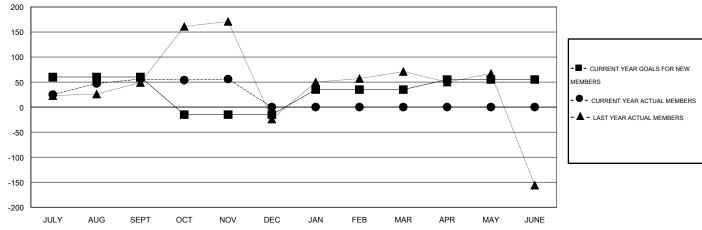

## GOALS AND ACTUAL MEMBERS CUMULATIVE

| CURRENT TEAR GOALS FOR NEW        |
|-----------------------------------|
| MEMBERS                           |
| - ● - CURRENT YEAR ACTUAL MEMBERS |
| - ▲ - LAST YEAR ACTUAL MEMBERS    |
|                                   |
|                                   |

## **GMT:** KAMLESH JAIN **LOCATION INDIA** $\mathsf{GMT}\;\mathsf{CA}\;6$

| Clubs                 |                  |           |                  |                  | Members               |                    |                                     |                    |                  |
|-----------------------|------------------|-----------|------------------|------------------|-----------------------|--------------------|-------------------------------------|--------------------|------------------|
| RESULTS FOR 2016-2017 |                  |           |                  |                  | RESULTS FOR 2016-2017 |                    |                                     |                    |                  |
| QUARTER               | NEW CLUB<br>GOAL | NEW CLUBS | DROPPED<br>CLUBS | NET<br>GAIN/LOSS | QUARTER               | NEW MEMBER<br>GOAL | CHARTER AND<br>NEW MEMBERS<br>ADDED | DROPPED<br>MEMBERS | NET<br>GAIN/LOSS |
| JULY/AUG/SEPT         | 3                | 2         | 0                | 2                | JULY/AUG/SEPT         | 60                 | 113                                 | 57                 | 56               |
| OCT/NOV/DEC           | 1                | 0         | 0                | 0                | OCT/NOV/DEC           | -75                | 20                                  | 20                 | 0                |
| JAN/FEB/MAR           | 1                | 0         | 0                | 0                | JAN/FEB/MAR           | 50                 | 0                                   | 0                  | 0                |
| APR/MAY/JUNE          | 1                | 0         | 0                | 0                | APR/MAY/JUNE          | 20                 | 0                                   | 0                  | 0                |