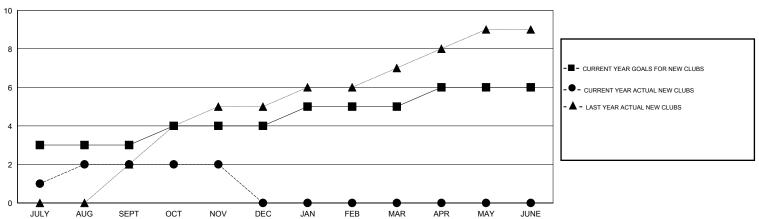

## GOALS AND ACTUAL NEW CLUBS CUMULATIVE

## **GMT:** KAMLESH JAIN **LOCATION INDIA** $\mathsf{GMT}\;\mathsf{CA}\;6$

| Clubs                 |                  |           |                  |                  | Members               |                    |                                     |                    |                  |
|-----------------------|------------------|-----------|------------------|------------------|-----------------------|--------------------|-------------------------------------|--------------------|------------------|
| RESULTS FOR 2016-2017 |                  |           |                  |                  | RESULTS FOR 2016-2017 |                    |                                     |                    |                  |
| QUARTER               | NEW CLUB<br>GOAL | NEW CLUBS | DROPPED<br>CLUBS | NET<br>GAIN/LOSS | QUARTER               | NEW MEMBER<br>GOAL | CHARTER AND<br>NEW MEMBERS<br>ADDED | DROPPED<br>MEMBERS | NET<br>GAIN/LOSS |
| JULY/AUG/SEPT         | 3                | 2         | 0                | 2                | JULY/AUG/SEPT         | 60                 | 113                                 | 57                 | 56               |
| OCT/NOV/DEC           | 1                | 0         | 0                | 0                | OCT/NOV/DEC           | -75                | 20                                  | 20                 | 0                |
| JAN/FEB/MAR           | 1                | 0         | 0                | 0                | JAN/FEB/MAR           | 50                 | 0                                   | 0                  | 0                |
| APR/MAY/JUNE          | 1                | 0         | 0                | 0                | APR/MAY/JUNE          | 20                 | 0                                   | 0                  | 0                |